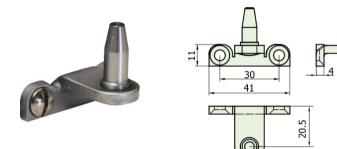

## **B375 V Peg Stay Pins**

B375VPB - Through Hole Pin

B375VLPB - Locking Through Hole Pin

## PRODUCT FEATURES & TECHNICAL INFORMATION

- Use with B375, B395 and B400 series of pegstays
- V Brackets are fixed to the moving part of window
- B375VPB and/or B375VRST is used to hold the window tightly and securely closed when used with a B375 Pin Bracket.
- B375VRST can also be used simply as a rest for the peg stay
- B375VLPB performs in the same way as B375VPB however enhances security by acting as a locking point as the peg stay is released with a key
- B375SP is a 2mm spacer which can be used on all V peg stay brackets
- Easy fixing allows various set up for pegstay configurations to suit application
- Suitable for M5 countersunk fixing screws
- Available in several finishes or matching RAL finish on request