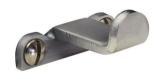

B375VPB - Through Hole Pin



B375VLPB - Locking Through Hole Pin

## PRODUCT FEATURES & TECHNICAL INFORMATION

- Use with B375, B395 and B400 series of pegstays
- V Brackets are fixed to the moving part of window
- B375VPB and/or B375VRST is used to hold the window tightly and securely closed when used with a B375 Pin Bracket.
- B375VRST can also be used simply as a rest for the peg stay
- B375VLPB performs in the same way as B375VPB however enhances security by acting as a locking point as the peg stay is released with a key
- B375SP is a 2mm spacer which can be used on all V peg stay brackets
- Easy fixing allows various set up for pegstay configurations to suit application
- Suitable for M5 countersunk fixing screws
- Available in several finishes or matching RAL finish on request



B375VRST - Peg Stay Rest







B375SP - Peg Stay Bracket Spacer