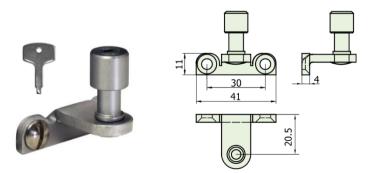

## **B375 V Peg Stay Pins**

B375VPB - Through Hole Pin

B375VLPB - Locking Through Hole Pin

## PRODUCT FEATURES & TECHNICAL INFORMATION

- Use with B375, B395 and B400 series of pegstays
- V Brackets are fixed to the moving part of window
- B375VPB and/or B375VRST is used to hold the window tightly and securely closed when used with a B375 Pin Bracket.
- B375VRST can also be used simply as a rest for the peg stay
- B375VLPB performs in the same way as B375VPB however enhances security by acting as a locking point as the peg stay is released with a key
- B375SP is a 2mm spacer which can be used on all V peg stay brackets
- Easy fixing allows various set up for pegstay configurations to suit application
- Suitable for M5 countersunk fixing screws
- Available in several finishes or matching RAL finish on request