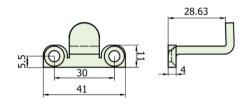

n



B375VLPB - Locking Through Hole Pin

## PRODUCT FEATURES & TECHNICAL INFORMATION

- Use with B375, B395 and B400 series of pegstays
- V Brackets are fixed to the moving part of window
- B375VPB and/or B375VRST is used to hold the window tightly and securely closed when used with a B375 Pin Bracket.
- B375VRST can also be used simply as a rest for the peg stay
- B375VLPB performs in the same way as B375VPB however enhances security by acting as a locking point as the peg stay is released with a key
- B375SP is a 2mm spacer which can be used on all V peg stay brackets
- Easy fixing allows various set up for pegstay configurations to suit application
- Suitable for M5 countersunk fixing screws
- Available in several finishes or matching RAL finish on request



B375VRST - Peg Stay Rest







B375SP - Peg Stay Bracket Spacer