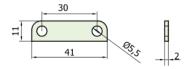

## PRODUCT FEATURES & TECHNICAL INFORMATION

- Use with B375, B395 and B400 series of pegstays
- V Brackets are fixed to the moving part of window
- B375VPB and/or B375VRST is used to hold the window tightly and securely closed when used with a B375 Pin Bracket.
- B375VRST can also be used simply as a rest for the peg stay
- B375VLPB performs in the same way as B375VPB however enhances security by acting as a locking point as the peg stay is released with a key
- B375SP is a 2mm spacer which can be used on all V peg stay brackets
- Easy fixing allows various set up for pegstay configurations to suit application
- Suitable for M5 countersunk fixing screws
- Available in several finishes or matching RAL finish on request

B375VRST - Peg Stay Rest

B375SP - Peg Stay Bracket Spacer